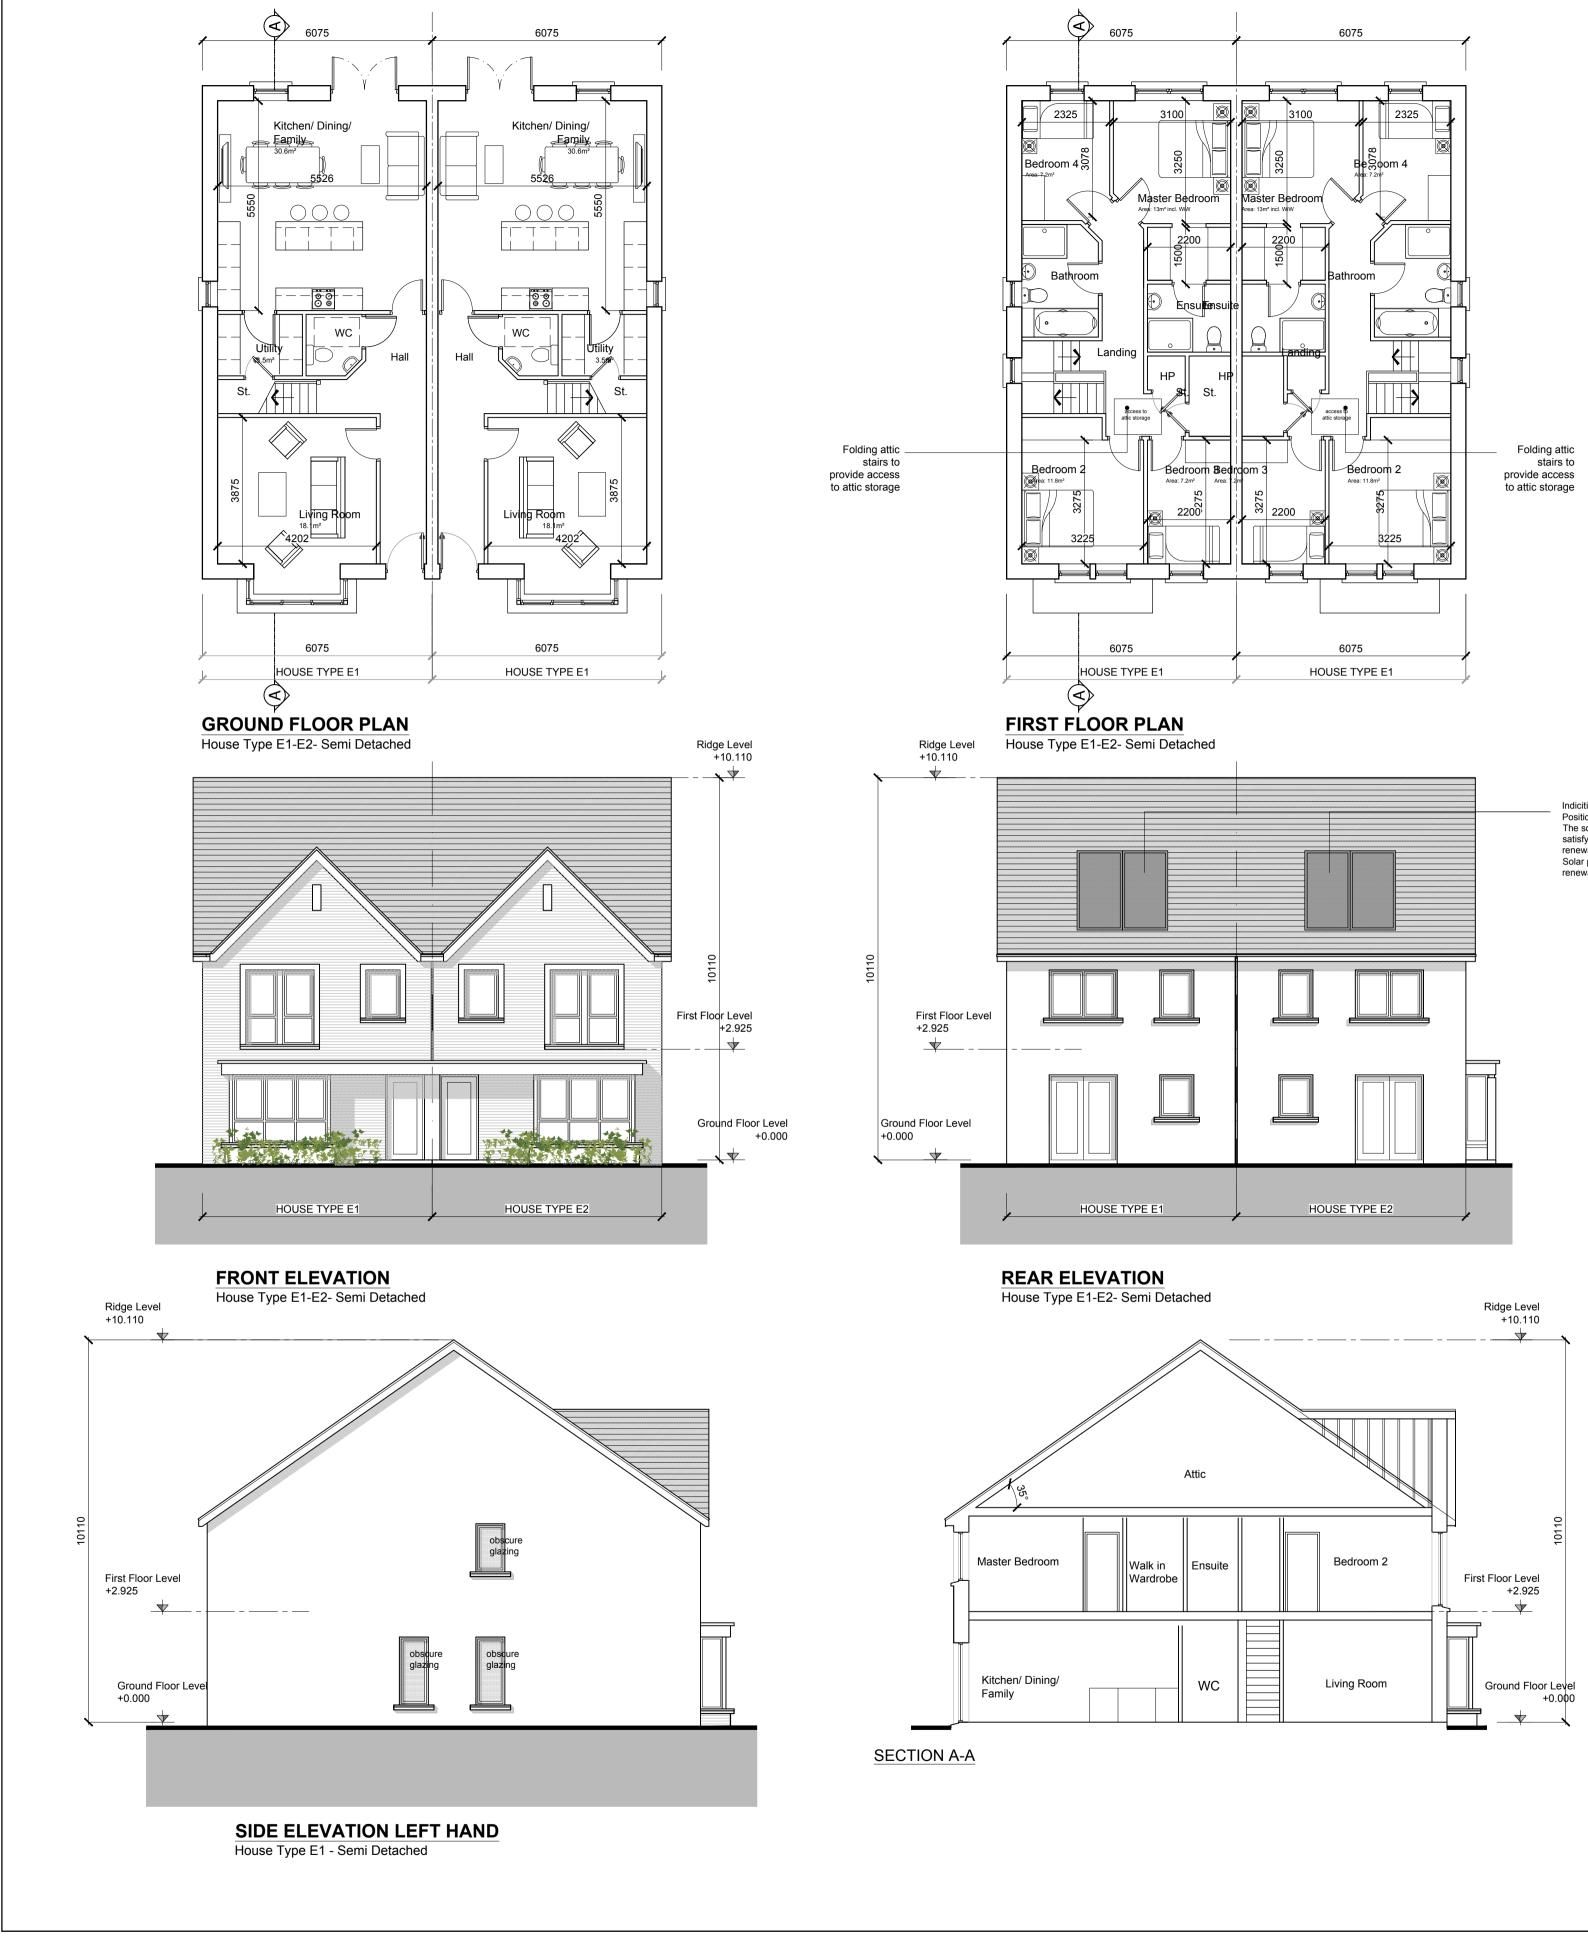

|                                                                                                                                                                                                                                                                                                                | GENER                                                                                                                                                                                                                 | AL NOTES                                                                                                                                                                                                                                                                                                 |  |  |  |  |
|----------------------------------------------------------------------------------------------------------------------------------------------------------------------------------------------------------------------------------------------------------------------------------------------------------------|-----------------------------------------------------------------------------------------------------------------------------------------------------------------------------------------------------------------------|----------------------------------------------------------------------------------------------------------------------------------------------------------------------------------------------------------------------------------------------------------------------------------------------------------|--|--|--|--|
|                                                                                                                                                                                                                                                                                                                | THIS DRAWING TO BE READ IN CONJUNCTION WITH ARCHITECT'S DRAWING<br>CONSULTANT ENGINEER'S DRAWINGS AND SPECIFICATIONS & LANDSCAPI<br>ARCHITECTS DRAWINGS<br>REFER TO ARCHITECT'S SITE PLAN PL02 FOR NORTH ORIENTATION. |                                                                                                                                                                                                                                                                                                          |  |  |  |  |
| LEVELS GIVEN ON HOUSE TYPE DRAWINGS ARE GIVEN TO A LOCAL A<br>ZERO LEVEL. FOR SPECIFIC LEVELS DEPENDING ON INDIVIDUAL UNI<br>LOCATION, REFER TO ARCHITECT'S CONTEXT SECTIONS AND ENGINE<br>DRAWINGS WHERE LEVELS ARE ARE ALL GIVEN IN RELATION TO LAN<br>SURVEYOR'S BENCHMARK BASED ON MALIN HEAD DATUM LEVEL. |                                                                                                                                                                                                                       |                                                                                                                                                                                                                                                                                                          |  |  |  |  |
|                                                                                                                                                                                                                                                                                                                | NOTES ON FINISHES:                                                                                                                                                                                                    |                                                                                                                                                                                                                                                                                                          |  |  |  |  |
|                                                                                                                                                                                                                                                                                                                | ROOF :                                                                                                                                                                                                                | TO BE FINISHED IN SLATE OR CONCRETE ROOF TILES IN SELECTED COLOUR OR SIMILAR APPROVED.                                                                                                                                                                                                                   |  |  |  |  |
|                                                                                                                                                                                                                                                                                                                | WALLS :                                                                                                                                                                                                               | SELECTED CLAY BRICKWORK WHERE INDICATED OTHERWISE<br>PAINTED SAND / CEMENT RENDER OR SELF COLOURED<br>RENDER. EXPRESSED BANDS AROUND EXTERNAL OPES/<br>EXPRESSED LINTOLS OVER EXTERNAL OPES WHERE<br>INDICATED TO BE RECONSTITUTED STONE (LIGHT CREAM<br>LIMESTONE OR GRANITE EFFECT)                    |  |  |  |  |
|                                                                                                                                                                                                                                                                                                                | JOINERY :                                                                                                                                                                                                             | ALL WINDOWS AND DOORS, FRAMES AND LEAVES, TO BE<br>ALUMINIUM POWDER-COATED TO APPROVED COLOUR<br>OR uPVC OR PAINTED TIMBER TO APPROVED COLOUR.<br>OBSCURE GLAZING WHERE INDICATED TO SENSITIVE<br>WINDOWS.                                                                                               |  |  |  |  |
|                                                                                                                                                                                                                                                                                                                | RAINWATER GOODS :                                                                                                                                                                                                     | GUTTERS, DOWNPIPES, AND FIXINGS TO BE uPVC OR<br>ALUMINIUM POWDER COATED TO SELECTED COLOUR TO<br>MATCH ROOF SLATES                                                                                                                                                                                      |  |  |  |  |
| *                                                                                                                                                                                                                                                                                                              | SOLAR PANELS:                                                                                                                                                                                                         | INDICATIVE SOLAR PANEL POSITION, FINAL SOLAR PANEL<br>POSITION DEPENDS ON HOUSE ORIENTATION. THE SOLAR<br>PANELS SHOWN ARE A PROVISIONAL OPTION TO SATISFY<br>RENEWABLE ENERGY REQUIREMENTS OF BUILDING REGS<br>PART L. SOLAR PANELS MAY BE OMITTED IN FAVOUR OF<br>ALTERNATIVE RENEWABLE ENERGY SOURCE. |  |  |  |  |

AREA SCHEDULE

HOUSE TYPE E1 Character Area 01 
 GROUND FLOOR
 69.5 m²
 748 ft²

 FIRST FLOOR
 67.6 m²
 727 ft²

OVERALL 137.1 m<sup>2</sup> / 1475 ft<sup>2</sup>

|                                                           | PROJECT TITLE:                                                                                                 | DATE:    | DRAWN BY:   |
|-----------------------------------------------------------|----------------------------------------------------------------------------------------------------------------|----------|-------------|
|                                                           | Capdoo, Clane                                                                                                  | Mar 2019 | SK          |
|                                                           | DRAWING TITLE:                                                                                                 | SCALE:   | REVISION:   |
| MCORM                                                     | House Type E1                                                                                                  | 1:100    |             |
| M <sup>c</sup> CROSSAN O ROURKE MANNING <b>ARCHITECTS</b> | Character Area 1                                                                                               | JOB NO:  | DRAWING NO: |
|                                                           | Albert Place West, Harcourt Lane, Dublin 2, Ireland.<br>Tel: 01-4788700 Fax: 01-4788711 E-Mail: arch@mcorm.com | 16016    | PL23        |