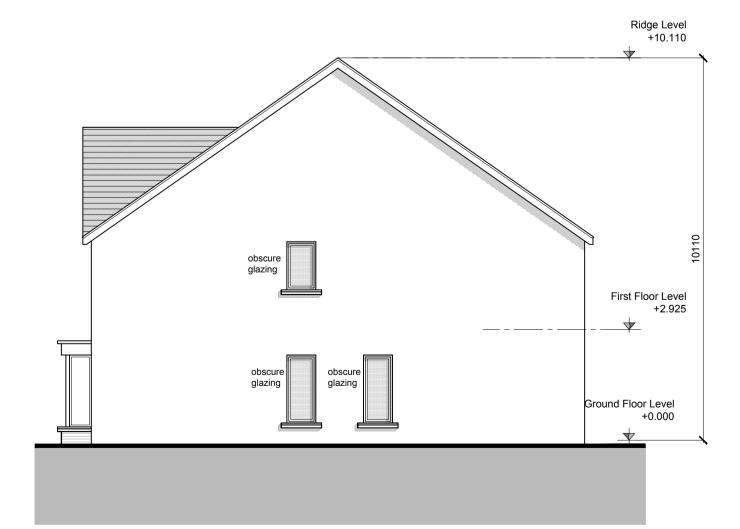

SIDE ELEVATION RIGHT HAND House Type E1 - Semi-Detached

| REVISIONS |             |     |  |  |  |
|-----------|-------------|-----|--|--|--|
| DATE      | DESCRIPTION | No. |  |  |  |
|           |             |     |  |  |  |
|           |             |     |  |  |  |
|           |             |     |  |  |  |
|           |             |     |  |  |  |
|           |             |     |  |  |  |
|           |             |     |  |  |  |